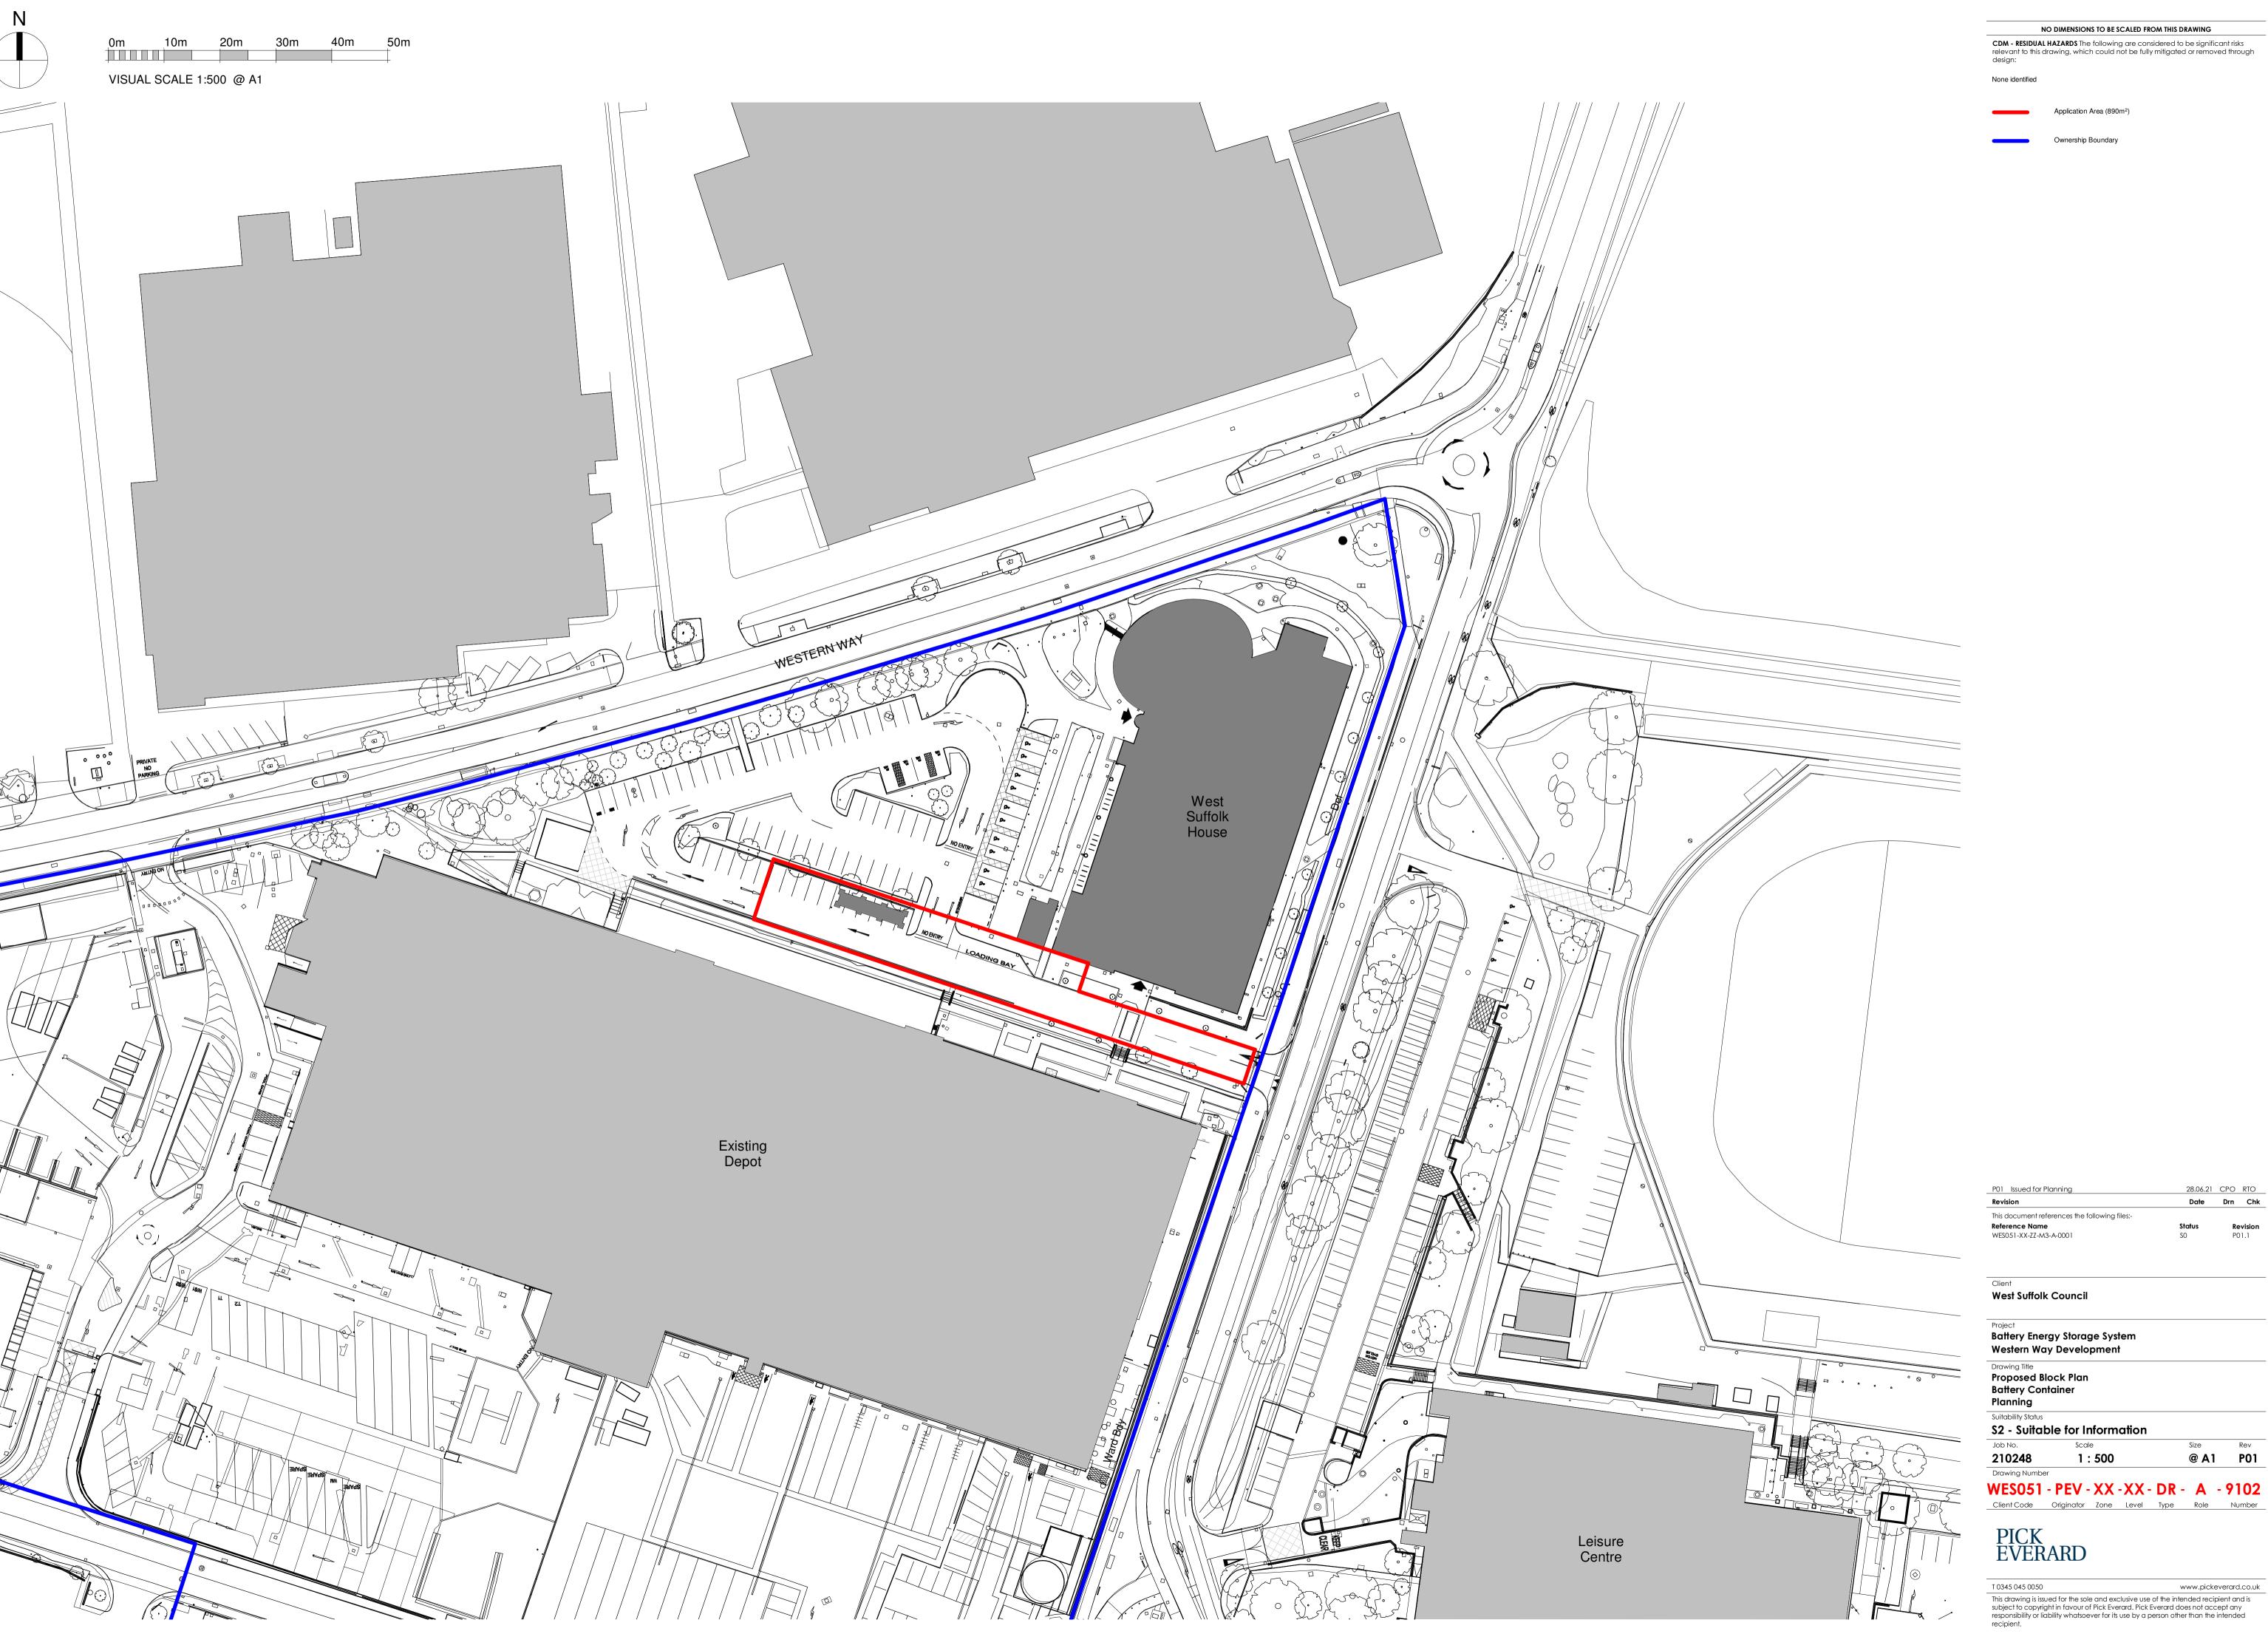

## **West Suffolk Council**

Project
Battery Energy Storage System
Western Way Development

Drawing Title
Proposed Block Plan
Battery Container
Planning

Suitability Status

S2 - Suitable for Information

210248 1:500 @ A1 P01 Drawing Number